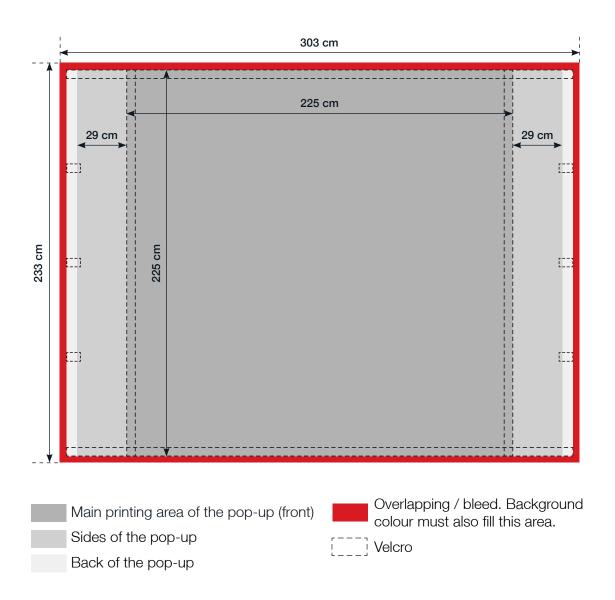

## Designguide | Display Pop-up (straight) 230 x 230 cm

File type: PDF (High Quality Print)

File size: 303 x 233 cm. (Bleed is included in the file.)

Fonts and graphics: All fonts must be outlined. Logos must be vectorized.